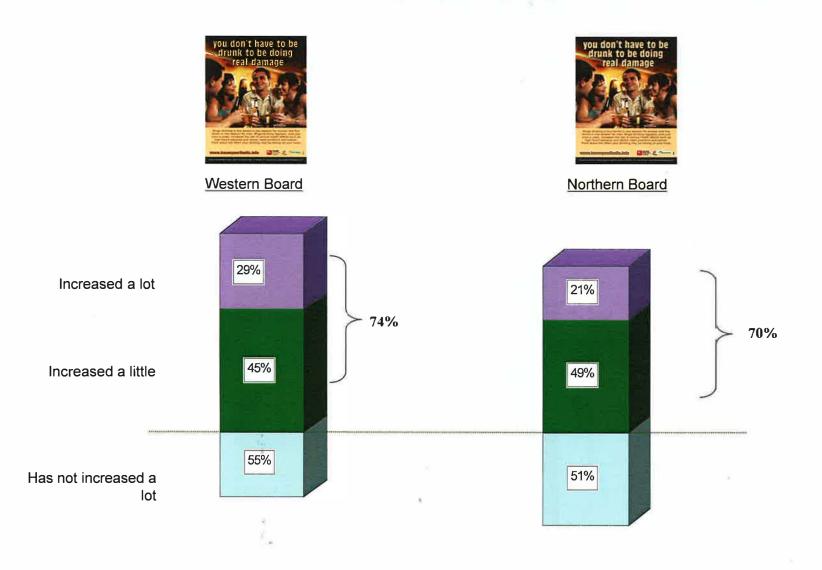

]



55 29





Was easy to understand

76

Was helpful

Was not informative

Was confusing

#### LEVEL OF AGREEMENT THAT POSTER WAS ...

[Southern Board]



Neither agree nor disagree

Tend to disagree Strongly Disagree Don't know



Was easy to understand

Was confusing

Was not informative

Was helpful

## OPINION AS TO WHO POSTER IS AIMED AT- WHO THE TARGET AUDIENCE IS

[Western Board]



#### **OPINION AS TO WHO POSTER IS AIMED AT**

[ Northern Board ]



#### **OPINION AS TO WHO POSTER IS AIMED AT (2 posters shown)**

[Southern Board]

#### Southern Board



## Appropriateness of poster

## LEVEL OF APPROPRIATENESS TO COMMUNICATE MESSAGES ON 'BINGE DRINKING/EXCESSIVE ALCOHOL CONSUMPTION' THIS WAY



# Change in knowledge

## CHANGE IN KNOWLEDGE OF BINGE DRINKING SINCE SEEING POSTER



## POSTER TOLD ANYTHING NEW ABOUT EXCESSIVE ALCOHOL CONSUMPTION (2 posters used) [Southern Board]



#### Southern Board