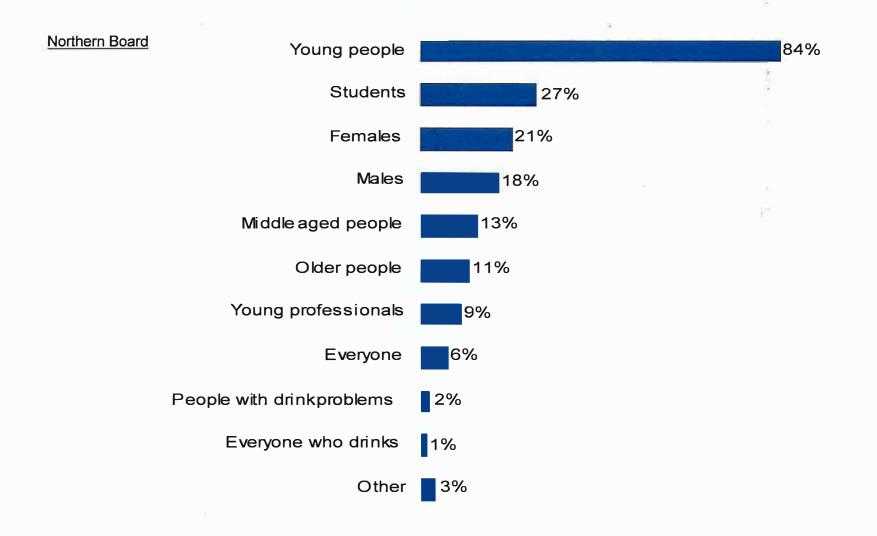

ING TO COMMUNICATE (2 posters used) [Southern Board]



# Opinion of poster

#### LEVEL OF AGREEMENT THAT THE POSTER ...

[Western Board]



Western Board

Agree strongly

Tend to agree

Neither agree nor disagree Tend to disagree Strongly disagree Don't know



understand



#### LEVEL OF AGREEMENT THAT POSTER WAS ...

[Northern Board]



55 29





Was easy to understand

76

Was helpful

Was not informative

Was confusing

#### LEVEL OF AGREEMENT THAT POSTER WAS ...

[Southern Board]



Neither agree nor disagree

Tend to disagree Strongly Disagree Don't know



Was easy to understand

Was confusing

Was not informative

Was helpful

## OPINION AS TO WHO POSTER IS AIMED AT- WHO THE TARGET AUDIENCE IS

[Western Board]



#### **OPINION AS TO WHO POSTER IS AIMED AT**

[ Northern Board ]



#### **OPINION AS TO WHO POSTER IS AIMED AT (2 posters shown)**

[Southern Board]

#### Southern Board



## Appropriateness of poster

## LEVEL OF APPROPRIATENESS TO COMMUNICATE MESSAGES ON 'BINGE DRINKING/EXCESSIVE ALCOHOL CONSUMPTION' THIS WAY



# Change in knowledge

## CHANGE IN KNOWLEDGE OF BINGE DRINKING SINCE SEEING POSTER



## POSTER TOLD ANYTHING NEW ABOUT EXCESSIVE ALCOHOL CONSUMPTION (2 posters used) [Southern Board]



#### Southern Board