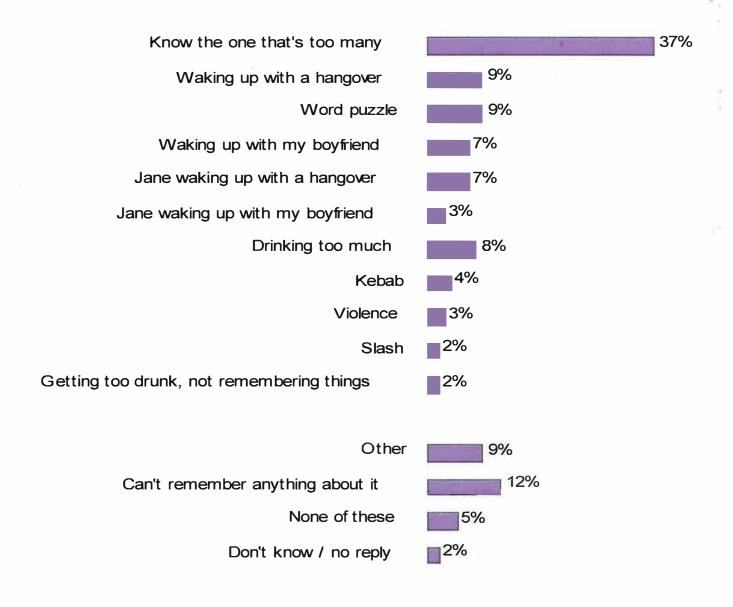

|
|                                                                                                                                                                                                                                                                                      |

## Poster recall

#### PROMPTED RECALL OF BINGE DRINKING POSTER

[Base: All Respondents – n=201]



#### **RECALL SEEING ANY CONTACT INFORMATION ON POSTER**



Western Board



Northern Board



## Message recall

## MESSAGE POSTER WAS TRYING TO COMMUNICATE - TOTAL MENTIONS

[Western Board]



#### MESSAGE POSTER WAS TRYING TO COMMUNICATE - TOTAL MENTIONS

[Northern Board]



### MESSAGE POSTER WAS TRYING TO COMMUNICATE (2 posters used) [Southern Board]



# Opinion of poster

#### LEVEL OF AGREEMENT THAT THE POSTER ...

[Western Board]



Western Board

Agree strongly

Tend to agree

Neither agree nor disagree Tend to disagree Strongly disagree Don't know



understand



#### LEVEL OF AGREEMENT THAT POSTER WAS ...

[Northern Board]



55 29





Was easy to understand

76

Was helpful

Was not informative

Was confusing

#### LEVEL OF AGREEMENT THAT POSTER WAS ...

[Southern Board]



Neither agree nor disagree

Tend to disagree Strongly Disagree Don't know



Was easy to understand

Was confusing

Was not informative

Was helpful

## OPINION AS TO WHO POSTER IS AIMED AT- WHO THE TARGET AUDIENCE IS

[Western Board]



#### **OPINION AS TO WHO POSTER IS AIMED AT**

[ Northern Board ]



#### **OPINION AS TO WHO POSTER IS AIMED AT (2 poste