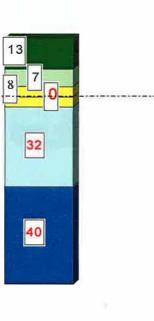

|

## Poster recall

#### PROMPTED RECALL OF BINGE DRINKING POSTER

[Base: All Respondents – n=201]



#### **RECALL SEEING ANY CONTACT INFORMATION ON POSTER**



Western Board



Northern Board



## Message recall

## MESSAGE POSTER WAS TRYING TO COMMUNICATE - TOTAL MENTIONS

[Western Board]



#### MESSAGE POSTER WAS TRYING TO COMMUNICATE - TOTAL MENTIONS

[Northern Board]



### MESSAGE POSTER WAS TRYING TO COMMUNICATE (2 posters used) [Southern Board]



# Opinion of poster

#### LEVEL OF AGREEMENT THAT THE POSTER ...

[Western Board]



Western Board

Agree strongly

Tend to agree

Neither agree nor disagree Tend to disagree Strongly disagree Don't know



understand



#### LEVEL OF AGREEMENT THAT POSTER WAS ...

[Northern Board]



55 29





Was easy to understand

76

Was helpful

Was not informative

Was confusing

#### LEVEL OF AGREEMENT THAT POSTER WAS ...

[Southern Board]



Neither agree nor disagree

Tend to disagree Strongly Disagree Don't know



Was easy to understand

Was confusing

Was not informative

Was helpful

## OPINION AS TO WHO POSTER IS AIMED AT- WHO THE TARGET AUDIENCE IS

[Western Board]



#### **OPINION AS TO WHO POSTER IS AIMED AT**

[ Northern Board ]



#### **OPINION AS TO WHO POSTER IS AIMED AT (2 posters shown)**

[Southern Board]

#### Southern Board



## Appropriateness of poster

## LEVEL OF APPROPRIATENESS TO COMMUNICATE MESSAGES ON 'BINGE DRINKING/EXCESSIVE ALCOHOL CONSUMPTION' THIS WAY



# Change in knowledge

## CHANGE IN KNOWLEDGE OF BINGE DRINKING SINCE SEEING POSTER



## POSTER