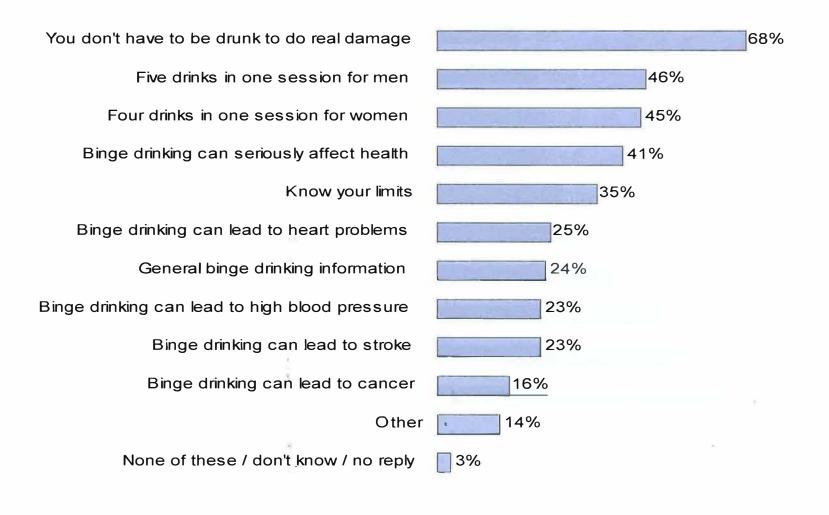

#### MESSAGE POSTER WAS TRYING TO COMMUNICATE - TOTAL MENTIONS

[Northern Board]