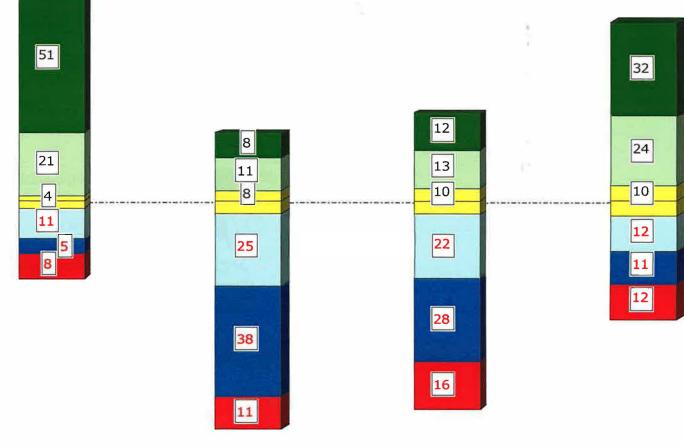

#### LEVEL OF AGREEMENT THAT THE POSTER ...

[Western Board]

Western Board

Agree strongly

Tend to agree

Neither agree nor disagree Tend to disagree Strongly disagree Don't know

understand

#### LEVEL OF AGREEMENT THAT POSTER WAS ...

[Northern Board]

55 29

Was easy to understand

76

Was helpful

Was not informative

Was confusing

#### LEVEL OF AGREEMENT THAT POSTER WAS ...

[Southern Board]

Neither agree nor disagree

Tend to disagree Strongly Disagree Don't know

Was easy to understand

Was confusing

Was not informative

Was helpful