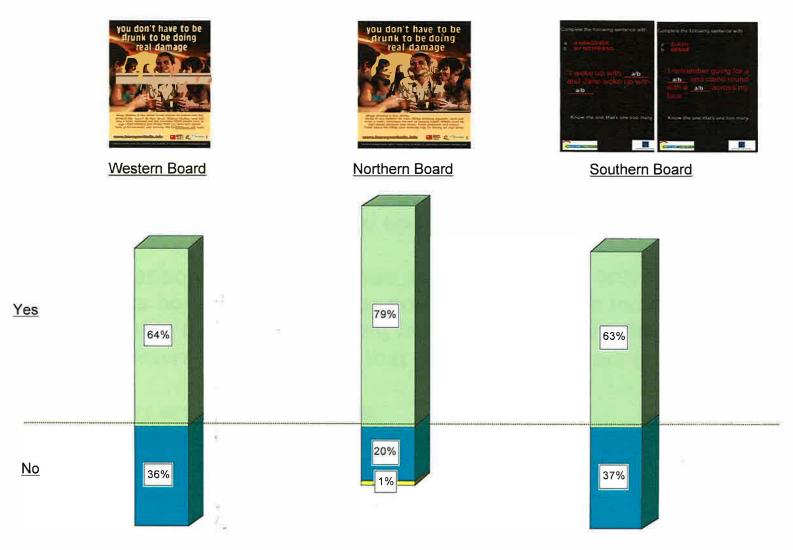

|
| -Appropriateness of poster -Change in knowledge                                                                                                                                                                                                                                      |
|                                                                                                                                                                                                                                                                                      |

## Poster recall

#### PROMPTED RECALL OF BINGE DRINKING POSTER

[Base: All Respondents – n=201]



#### **RECALL SEEING ANY CONTACT INFORMATION ON POSTER**



Western Board



Northern Board



## Message recall

## MESSAGE POSTER WAS TRYING TO COMMUNICATE - TOTAL MENTIONS

[Western Board]



#### MESSAGE POSTER WAS TRYING TO COMMUNICATE - TOTAL MENTIONS

[Northern Board]



### MESSAGE POSTER WAS TRYING TO COMMUNICATE (2 posters used) [Southern Board]



# Opinion of poster

#### LEVEL OF AGREEMENT THAT THE POSTER ...

[Western Board]



Western Board

Agree strongly

Tend to agree

Neither agree nor disagree Tend to disagree Strongly disagree Don't know



understand



#### LEVEL OF AGREEMENT THAT POSTER WAS ...

[Northern Board]



55 29





Was easy to understand

76

Was helpful

Was not informative

Was confusing

#### LEVEL OF AGREEMENT THAT POSTER WAS ...

[Southern Board]