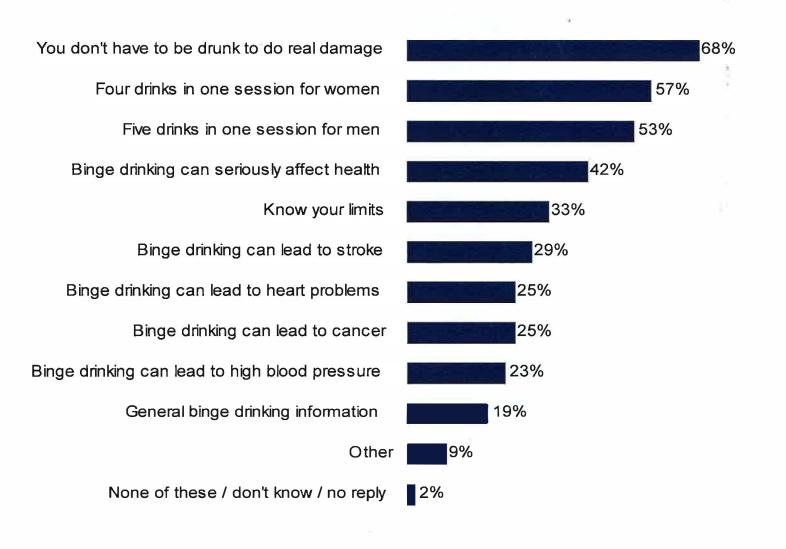

|
|                                                                                                                                                                                                                                                                                      |

## Poster recall

#### PROMPTED RECALL OF BINGE DRINKING POSTER

[Base: All Respondents – n=201]



#### **RECALL SEEING ANY CONTACT INFORMATION ON POSTER**



Western Board



Northern Board



## Message recall

## MESSAGE POSTER WAS TRYING TO COMMUNICATE - TOTAL MENTIONS

[Western Board]



#### MESSAGE POSTER WAS TRYING TO COMMUNICATE - TOTAL MENTIONS

[Northern Board]



### MESSAGE POSTER WAS TRYING TO COMMUNICATE (2 posters used) [Southern Board]



# Opinion of poster

#### LEVEL OF AGREEMENT THAT THE POSTER ...

[Western Board]



Western Board

Agree strongly

Tend to agree

Neither agree nor disagree Tend to disagree Strongly disagree Don't know



understand



#### LEVEL OF AGREEMENT THAT POSTER WAS ...

[Northern Board]



55 29





Was easy to understand

76

Was helpful

Was not informative

Was confusing

#### LEVEL OF AGREEMENT THAT POSTER WAS ...

[Southern Board]



Neither agree nor disagree

Tend to disagree Strongly Disagree Don't know



Was easy to understand

Was confusing

Was not informative

Was helpful

## OPINION AS TO WHO POSTER IS AIMED AT- WH