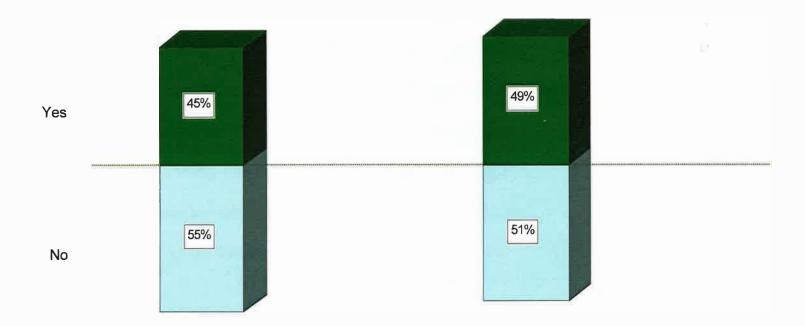

|
| -Appropriateness of poster -Change in knowledge                                                                                                                                                                                                                                      |
|                                                                                                                                                                                                                                                                                      |

## Poster recall

#### PROMPTED RECALL OF BINGE DRINKING POSTER

[Base: All Respondents – n=201]



#### **RECALL SEEING ANY CONTACT INFORMATION ON POSTER**



Western Board



Northern Board



## Message recall

## MESSAGE POSTER WAS TRYING TO COMMUNICATE - TOTAL MENTIONS

[Western Board]



#### MESSAGE POSTER WAS TRYING TO COMMUNICATE - TOTAL MENTIONS

[Northern Board]



### MESSAGE POSTER WAS TRYING TO COMMUNICATE (2 posters used) [Southern Board]



# Opinion of poster

#### LEVEL OF AGREEMENT THAT THE POSTER ...

[Western Board]



Western Board

Agree strongly

Tend to agree

Neither agree nor disagree Tend to disagree Strongly disagree Don't know



understand



#### LEVEL OF AGREEMENT THAT POSTER WAS ...

[Northern Board]



55 29





Was easy to understand

76

Was helpful

Was not informative

Was confusing

#### LEVEL OF AGREEMENT THAT POSTER WAS ...

[Southern Board]



Neither agree nor disagree

Tend to disagree Strongly Disagree Don't know



Was easy to unde