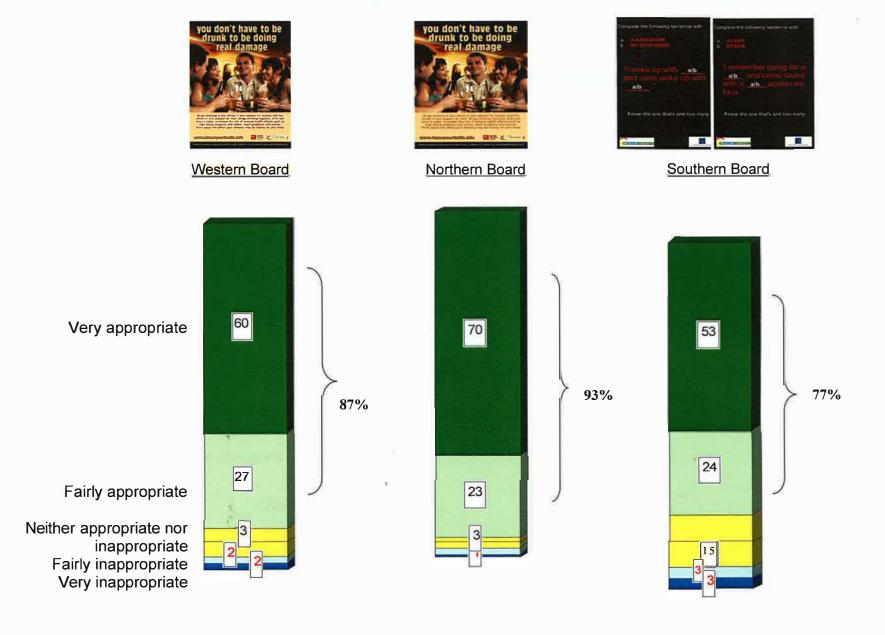

## Appropriateness of poster

## LEVEL OF APPROPRIATENESS TO COMMUNICATE MESSAGES ON 'BINGE DRINKING/EXCESSIVE ALCOHOL CONSUMPTION' THIS WAY