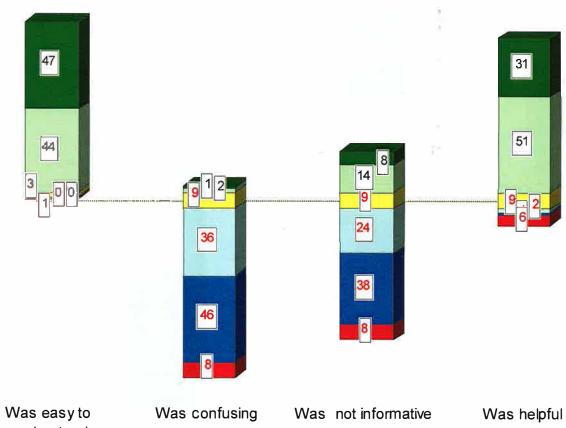

#### LEVEL OF AGREEMENT THAT POSTER WAS ...

[Northern Board]

55 29

Was easy to understand

76

Was helpful

Was not informative

Was confusing